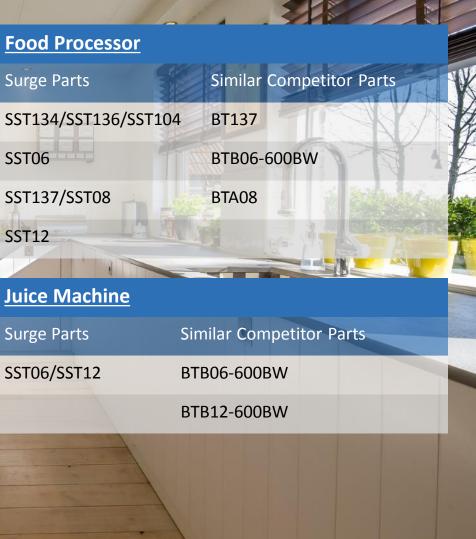

#### **Applications:**

Coffee Maker: Motor Speed Control

Rice Cooker: Heating

Food Processor: Speed Motor Control

Juice Machine: Speed Motor Control

Home Appliances

|       | Washing Machines                                                                                                |                             | <u>Fan</u>            |                |
|-------|-----------------------------------------------------------------------------------------------------------------|-----------------------------|-----------------------|----------------|
|       | Surge Part                                                                                                      | Similar Competitor Parts    | Surge Part            | Similar Co     |
|       | ACST110; SST131;                                                                                                | ACS108/BCR1AM/BTA201/Z0103; | SST131/SST130/SST134  | BT131/Z0       |
|       | ACS110                                                                                                          | Z0107                       | SST136/SST137/SST138  | BT136/BT       |
|       | ACST210                                                                                                         | ACST2/BCR2PM                | SST139                | BT138/BT       |
| 1     | SST04; ST0410; SST134                                                                                           | ACST4/Z0405/T410            |                       |                |
|       | ST835H                                                                                                          | BCR8PM/BTA308X/BTA208X/T830 | Vacuum Cleaner        |                |
|       |                                                                                                                 | -800W                       | Surge Part            | Similar Co     |
|       | SST12                                                                                                           | BTA12/BTA412Y               | SST08/SST12           | BTA08/BT       |
|       | SST16                                                                                                           | BTA16/BTA416Y               | SST16/SST24           | BTA24          |
|       | SST24                                                                                                           | BTB24                       |                       |                |
|       |                                                                                                                 | 1117 4111                   | Water Heater          |                |
|       | <u>Bidet</u>                                                                                                    |                             | Surge Part            | Similar Co     |
|       | Surge Part                                                                                                      | Similar Competitor Parts    | SST16                 | BTA16          |
| -     | ST1635H8F                                                                                                       | BCR16PM                     | SST24/SST26           | BTRA24/E       |
|       | STR835H8F                                                                                                       | BCR8PM/BCR5PM               | SST41                 | BTA41/TG       |
|       | ACST110                                                                                                         | BCTR1AM                     | SST55                 |                |
|       |                                                                                                                 |                             | SST80                 |                |
| and a | Water Purifier                                                                                                  |                             | ALC: NOT THE OWNER OF | a and a second |
| WITE  | Surge Part                                                                                                      | Similar Competitor Parts    | SCT625 (SCR)          | TYN625         |
| 2     | SST16/SST24                                                                                                     | BCR16PM/BCR25KM             | SC1025 (SCR)          | 111023         |
|       | And the state of the |                             |                       |                |