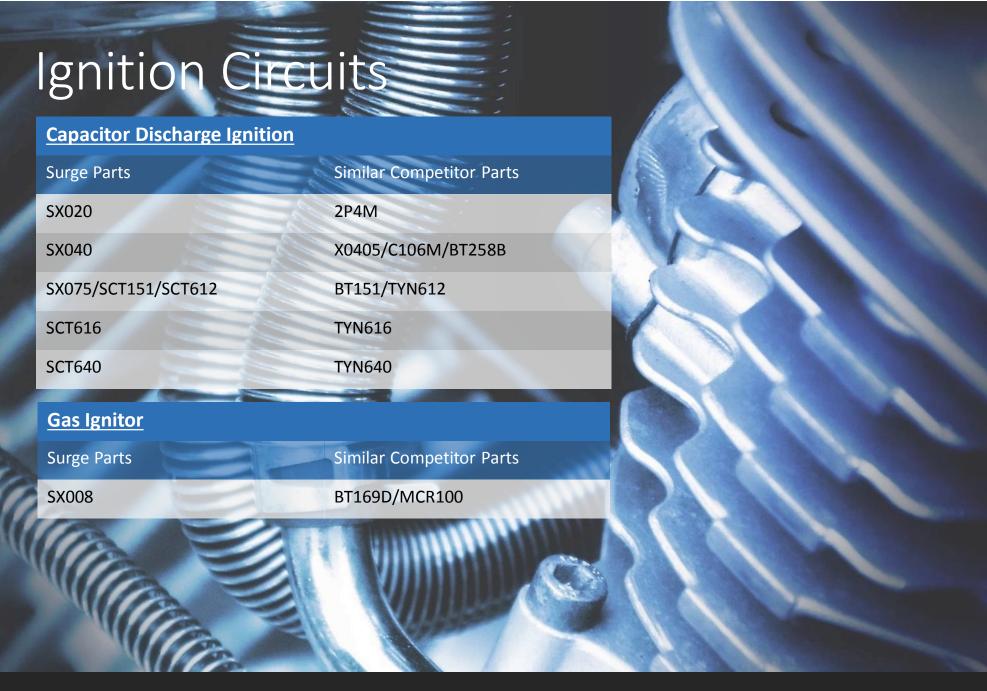

#### **Applications:**

<u>CDI:</u> Outboard Motors, Lawn Mowers, Motorcycles

Gas Ignition: Gas Grills, Stoves