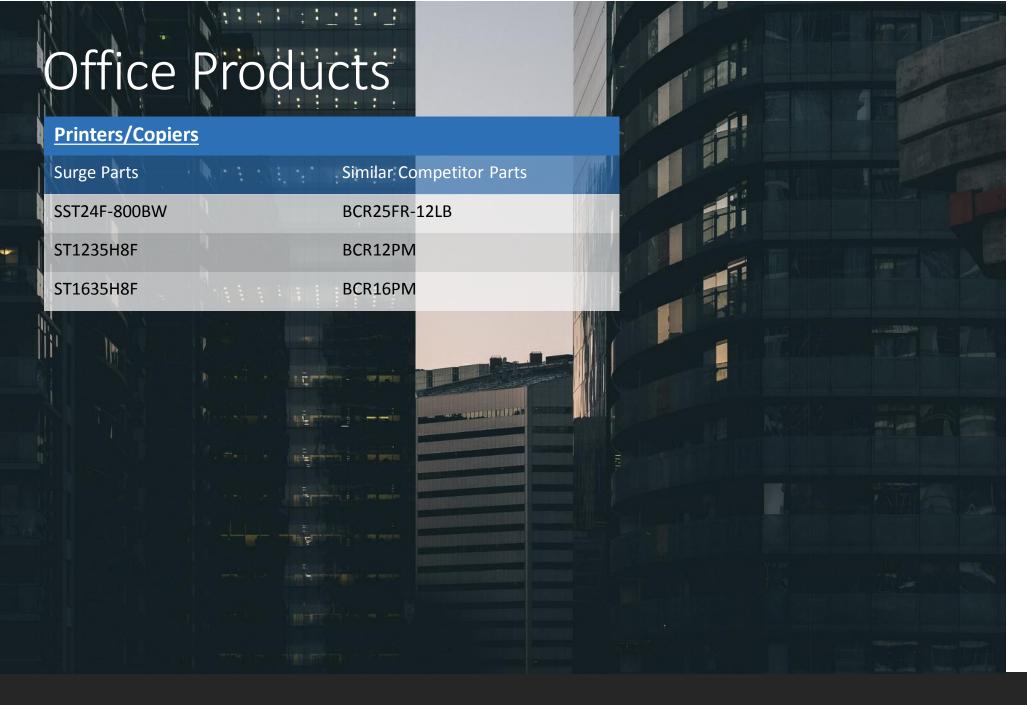

SCT1675                    | BTB55/BTB60/BTB80                                |  |
|    | SCT1690/SCGT090                    | SEMIKTRON SERIES                                 |  |
|    | SCGT110 25A ~ 250A/1600V SCRs      |                                                  |  |
| 1  | SST55/SST80 12A ~ 80A/1600V TRIACs |                                                  |  |
|    | Martin alle and                    | the same the set of the set of the set           |  |
|    |                                    |                                                  |  |
|    |                                    | an an an an ann ann ann an an an an an a         |  |

### **Applications:**

Leakage Circuit Breaker: ECB MCB

Electronic Power Module: SCR Module Reactive Power Compensation SSR





#### **Applications:**

Printers/Copiers Power Supply Heating Resistor



# MHHHURGE

Among the top 3 global SCR & TRIAC suppliers with one of the most sophisticated wafer fab production in the world.

TEL: 631.595.1818 WEB: SURGECOMPONENTS.COM