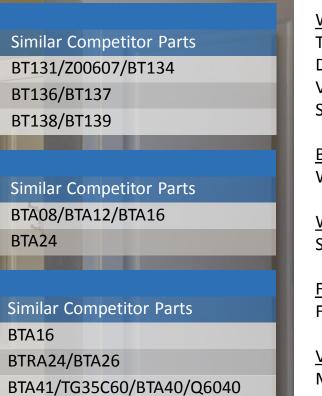

#### **Applications:**

Coffee Maker: Motor Speed Control

Rice Cooker: Heating

Food Processor: Speed Motor Control

Juice Machine: Speed Motor Control

Home Appliances

|       | Washing Machines                                                                                                |                             | <u>Fan</u>            |                |
|-------|-----------------------------------------------------------------------------------------------------------------|-----------------------------|-----------------------|----------------|
|       | Surge Part                                                                                                      | Similar Competitor Parts    | Surge Part            | Similar Co     |
|       | ACST110; SST131;                                                                                                | ACS108/BCR1AM/BTA201/Z0103; | SST131/SST130/SST134  | BT131/Z0       |
|       | ACS110                                                                                                          | Z0107                       | SST136/SST137/SST138  | BT136/BT       |
|       | ACST210                                                                                                         | ACST2/BCR2PM                | SST139                | BT138/BT       |
| 1     | SST04; ST0410; SST134                                                                                           | ACST4/Z0405/T410            |                       |                |
|       | ST835H                                                                                                          | BCR8PM/BTA308X/BTA208X/T830 | Vacuum Cleaner        |                |
|       |                                                                                                                 | -800W                       | Surge Part            | Similar Co     |
|       | SST12                                                                                                           | BTA12/BTA412Y               | SST08/SST12           | BTA08/BT       |
|       | SST16                                                                                                           | BTA16/BTA416Y               | SST16/SST24           | BTA24          |
|       | SST24                                                                                                           | BTB24                       |                       |                |
|       |                                                                                                                 | 1117 4111                   | Water Heater          |                |
|       | <u>Bidet</u>                                                                                                    |                             | Surge Part            | Similar Co     |
|       | Surge Part                                                                                                      | Similar Competitor Parts    | SST16                 | BTA16          |
| -     | ST1635H8F                                                                                                       | BCR16PM                     | SST24/SST26           | BTRA24/E       |
|       | STR835H8F                                                                                                       | BCR8PM/BCR5PM               | SST41                 | BTA41/TG       |
|       | ACST110                                                                                                         | BCTR1AM                     | SST55                 |                |
|       |                                                                                                                 |                             | SST80                 |                |
| and a | Water Purifier                                                                                                  |                             | ALC: NOT THE OWNER OF | a and a second |
| WITE  | Surge Part                                                                                                      | Similar Competitor Parts    | SCT625 (SCR)          | TYN625         |
| 2     | SST16/SST24                                                                                                     | BCR16PM/BCR25KM             | SC1025 (SCR)          | 111023         |
|       | And the state of the |                             |                       |                |